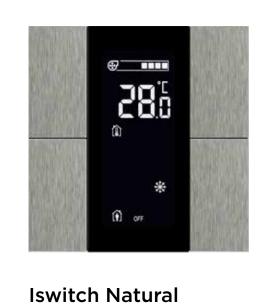

**Iswitch White Glossy Iswitch Natural** Aluminum

**Iswitch Stainless** 

Steel

Steel RTR

Black Iswitch **USB Socket** 

Interra Iswitch Socket Series Black Aluminum Natural Aluminum

**Combo Actuators** 

4 Channel