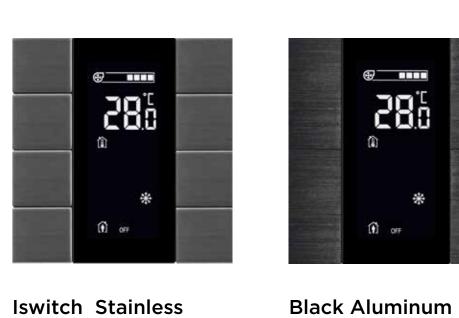

Matt RTR

Iswitch White

Glossy RTR

Aluminum RTR

Interra outdoor intercom units

Iswitch Bronze RTR

Iswitch Black

RTR

**Iswitch White Glossy Iswitch Natural** Aluminum

**Iswitch Stainless** 

Steel

Steel RTR

Black Iswitch **USB Socket** 

Interra Iswitch Socket Series Black Aluminum Natural Aluminum

**Combo Actuators** 

4 Channel