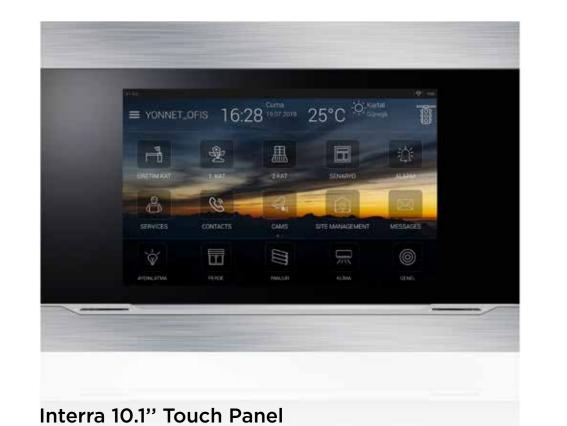

Iswitch Copper RTR

**Iswitch Anthracite** 

RTR

Interra 7" Touch Panel

**Grey RTR** 

Glass RTR

Glass RTR

Iswitch White