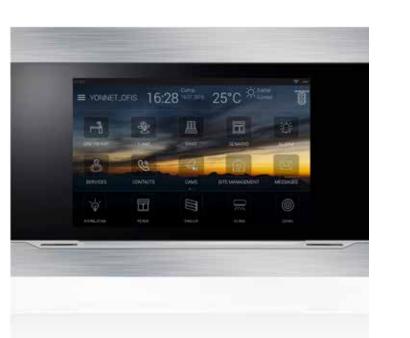

Iswitch Copper RTR

**Iswitch Anthracite** 

RTR

Interra 7" Touch Panel

**Grey RTR** 

Glass RTR

Glass RTR

Iswitch White